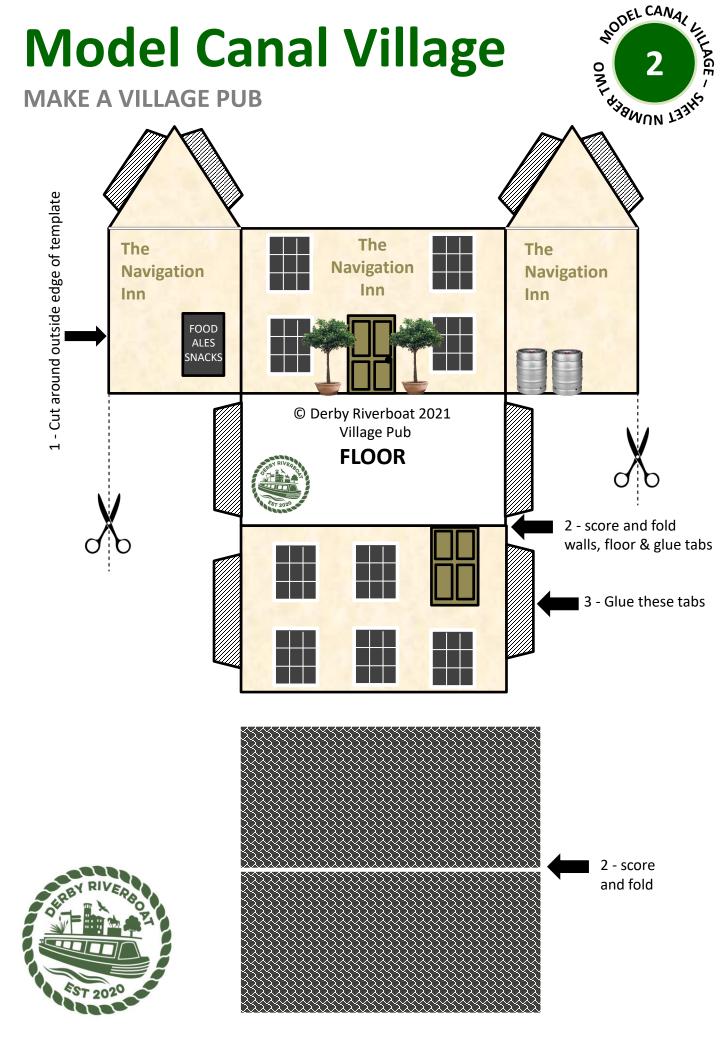

## To make the village pub follow these steps...

- 1. Print off page 1 onto a sheet of white A4 card
- 2. Cut around the outline of the pub, taking care not to cut off the glue tabs shaded grey). Also cut out the roof but don't cut down the white line in the middle of the roof.
- 3. Ask an adult to score along each fold of the pub with a ruler and a knife
- 4. Apply PVA glue or a glue stick to the shaded grey tabs on the walls and floor of the house.
- 5. Allow the glue to dry, once dry apply glue to the tabs on the sloping roof, then fold the ridge of the roof and place the roof on top of the pub