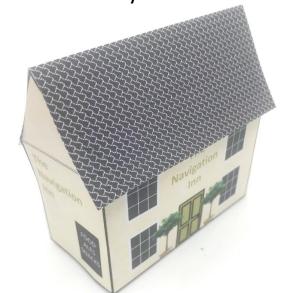

## To make the village pub follow these steps...

- 1. Print off page 1 onto a sheet of white A4 card
- 2. Cut around the outline of the pub, taking care not to cut off the glue tabs shaded grey). Also cut out the roof but don't cut down the white line in the middle of the roof.
- 3. Ask an adult to score along each fold of the pub with a ruler and a knife
- 4. Apply PVA glue or a glue stick to the shaded grey tabs on the walls and floor of the house.
- 5. Allow the glue to dry, once dry apply glue to the tabs on the sloping roof, then fold the ridge of the roof and place the roof on top of the pub

## Why not try...

- You can repeat this several times if you want to make a village!
- The pub should be scaled to "OO gauge" so that you could use it with other models like trees, people and trains!
- Make your own template and decorate it as you like!